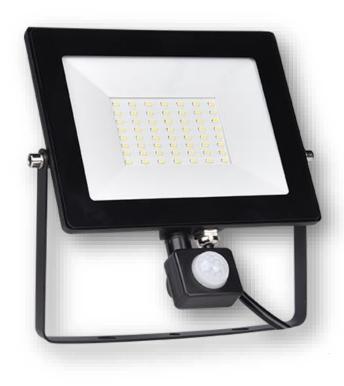

# The Brand of Electricity LED FLOODLIGHT HELIOS SMD WITH SENSOR

### **GENERAL INFORMATION »**

:. Rated voltage: 176-264V/ 50-60Hz

.. Power: 20W; 30W; 50W

: LED driver: mounting in the body

∴ Colour temperature: 5000-5500K

:. LED source: Epistar SMD2835

:. Colour: Black

.. Body: Aluminium casting

∴ Beam angle: 120°

:. Colour rendering index: Ra> 70

:. Average lifetime: 15 000h

:. Ambient temperature: -20°C÷ +55°C

 $\therefore$  Protection against dust and moisture: IP65

Sensor:

∴ Detection Range:110°

∴ Detection Distance: MAX 8m(adjustable)

:. Ambient Light: 2-1000 lux (adjustable)

∴ Detection Motion Speed: 0.6-1.5m/s;