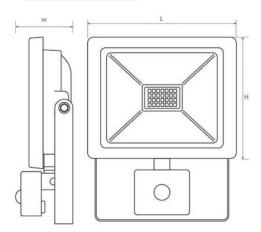

### **DIMENSIONS** »

| Model         | Length<br>(mm) | Width<br>(mm) | Height<br>(mm) |
|---------------|----------------|---------------|----------------|
| 98HELIOS20SEN | 134            | 35            | 109            |
| 98HELIOS30SEN | 173            | 35            | 136            |
| 98HELIOS50SEN | 210            | 35            | 163            |