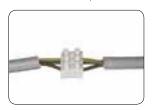

nsions<br>A x B x C (mm) |
|--------------------|----------------------------------------------------|-----------------------|-----------------|------------------------------|
| Mammut Gel Cover   | two 4 mm <sup>2</sup>                              | 8                     | scatola         | 61 x 35 x 28                 |
| Mammut Gel Cover 6 | three 4 mm <sup>2</sup><br>three 6 mm <sup>2</sup> | 6                     | scatola         | 63 x 41 x 28                 |
| Gel Cover 4        | two 4 mm <sup>2</sup>                              | 1                     | blister         | 61 x 35 x 28                 |
| Gel Cover 6        | three 4 mm <sup>2</sup><br>three 6 mm <sup>2</sup> | 1                     | blister         | 63 x 41 x 28                 |

### Installation sequence







#### **Electrical performance:**

CEI EN 50393 • CEI 20-33 (with testing under water head and water between the cable cores) Class 2 in accordance with CEI 64-8.

#### No flame propagation:

CEI 20-35 • IEC 60332-1 HD405-1 (as applicable)

Gel: UL 94-HB Casing mix: UL 94-V2