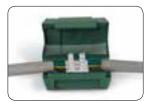

ions<br>A x B x C (mm) |
|--------------------|----------------------------------------------------|-----------------------|-----------------|------------------------------|
| Mammut Gel Cover   | two 4 mm <sup>2</sup>                              | 8                     | scatola         | 61 x 35 x 28                 |
| Mammut Gel Cover 6 | three 4 mm <sup>2</sup><br>three 6 mm <sup>2</sup> | 6                     | scatola         | 63 x 41 x 28                 |
| Gel Cover 4        | two 4 mm <sup>2</sup>                              | 1                     | blister         | 61 x 35 x 28                 |
| Gel Cover 6        | three 4 mm <sup>2</sup><br>three 6 mm <sup>2</sup> | 1                     | blister         | 63 x 41 x 28                 |

### Installation sequence







#### **Electrical performance:**

CEI EN 50393 • CEI 20-33 (with testing under water head and water between the cable cores) Class 2 in accordance with CEI 64-8.

#### No flame propagation:

CEI 20-35 • IEC 60332-1 HD405-1 (as applicable)

Gel: UL 94-HB Casing mix: UL 94-V2