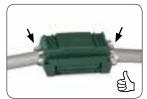

ns<br>A x B x C (mm) |
|--------------------|----------------------------------------------------|-----------------------|-----------------|------------------------------|
| Mammut Gel Cover   | two 4 mm <sup>2</sup>                              | 8                     | scatola         | 61 x 35 x 28                 |
| Mammut Gel Cover 6 | three 4 mm <sup>2</sup><br>three 6 mm <sup>2</sup> | 6                     | scatola         | 63 x 41 x 28                 |
| Gel Cover 4        | two 4 mm <sup>2</sup>                              | 1                     | blister         | 61 x 35 x 28                 |
| Gel Cover 6        | three 4 mm <sup>2</sup><br>three 6 mm <sup>2</sup> | 1                     | blister         | 63 x 41 x 28                 |

### Installation sequence







#### **Electrical performance:**

CEI EN 50393 • CEI 20-33 (with testing under water head and water between the cable cores) Class 2 in accordance with CEI 64-8.

#### No flame propagation:

CEI 20-35 • IEC 60332-1 HD405-1 (as applicable)

Gel: UL 94-HB Casing mix: UL 94-V2