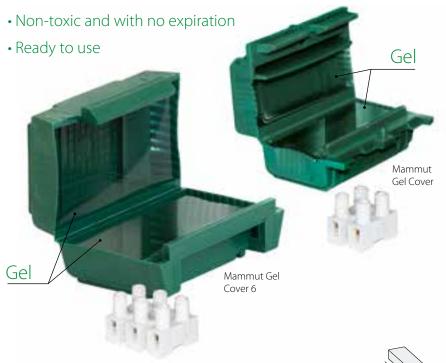

# Gel Cover

Accessory pre-filled with gel for straight connections for the protection, safety and covering of electrical connections using strip connectors or alternatives

- For 3 x 1 to 6 mm<sup>2</sup> cables or 3-wire insulated cables
- For civil and industrial connections
- To put household systems in order
- Also for underwater use

| Product            | Housed Choco-block<br>type connectors              | Pieces per<br>package | Package<br>type | Dimensions<br>A x B x C (mm) |
|--------------------|----------------------------------------------------|-----------------------|-----------------|------------------------------|
| Mammut Gel Cover   | two 4 mm <sup>2</sup>                              | 8                     | scatola         | 61 x 35 x 28                 |
| Mammut Gel Cover 6 | three 4 mm <sup>2</sup><br>three 6 mm <sup>2</sup> | 6                     | scatola         | 63 x 41 x 28                 |
| Gel Cover 4        | two 4 mm <sup>2</sup>                              | 1                     | blister         | 61 x 35 x 28                 |
| Gel Cover 6        | three 4 mm <sup>2</sup><br>three 6 mm <sup>2</sup> | 1                     | blister         | 63 x 41 x 28                 |